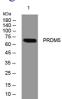

# Images

Western blot analysis of lysates from KB cells, primary antibody was diluted at 1:1000, 4°C overnight