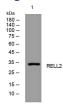

#### Images

Western blot analysis of lysates from MCF-7 cells, primary antibody was diluted at 1:1000, 4°C overnight

Storage -20°C for 1 year

> 501 Changsheng S Rd, Nanhu Dist, Jiaxing, Zhejiang, China Tel: 86 21 31007137 | E-mail: save@bt-laboratory.com | www.bt-laboratory.com