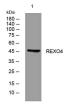

#### Images

Western blot analysis of lysates from SW480 cells, primary antibody was diluted at 1:1000, 4°C overnight

Storage -20°C for 1 year

> 501 Changsheng S Rd, Nanhu Dist, Jiaxing, Zhejiang, China Tel: 86 21 31007137 | E-mail: save@bt-laboratory.com | www.bt-laboratory.com