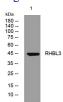

# Images

Western blot analysis of lysates from MCF-7 cells, primary antibody was diluted at 1:1000, 4°C overnight