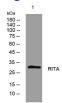

## Images

Western blot analysis of lysates from 293T cells, primary antibody was diluted at 1:1000, 4°C overnight

Storage -20°C for 1 year

> 501 Changsheng S Rd, Nanhu Dist, Jiaxing, Zhejiang, China Tel: 86 21 31007137 | E-mail: save@bt-laboratory.com | www.bt-laboratory.com