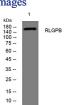

# Images

Western blot analysis of lysates from HuvEc cells, primary antibody was diluted at 1:1000, 4°C overnight