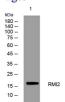

## Images

Western blot analysis of lysates from Hela cells, primary antibody was diluted at 1:1000, 4°C overnight