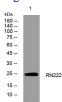

## Images

Western blot analysis of lysates from MDA-MB cells, primary antibody was diluted at 1:1000, 4°C overnight