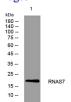

## Images

Western blot analysis of lysates from HpeG2 cells, primary antibody was diluted at 1:1000, 4°C overnight