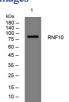

## Images

Western blot analysis of lysates from Jarkat cells, primary antibody was diluted at 1:1000, 4°C overnight