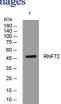

## Images

Western blot analysis of lysates from KB cells, primary antibody was diluted at 1:1000, 4°C overnight