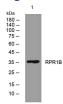

#### Images

Western blot analysis of lysates from HuvEc cells, primary antibody was diluted at 1:1000, 4°C overnight

Storage -20°C for 1 year

> 501 Changsheng S Rd, Nanhu Dist, Jiaxing, Zhejiang, China Tel: 86 21 31007137 | E-mail: save@bt-laboratory.com | www.bt-laboratory.com