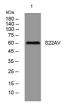

## Images

Western blot analysis of lysates from Hela cells, primary antibody was diluted at 1:1000, 4°C overnight

Storage -20°C for 1 year

> 501 Changsheng S Rd, Nanhu Dist, Jiaxing, Zhejiang, China Tel: 86 21 31007137 | E-mail: save@bt-laboratory.com | www.bt-laboratory.com