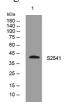

#### Images

Western blot analysis of lysates from Hela cells, primary antibody was diluted at 1:1000, 4°C overnight