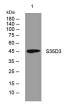

#### Images

Western blot analysis of lysates from HpeG2 cells, primary antibody was diluted at 1:1000, 4°C overnight

Storage -20°C for 1 year

> 501 Changsheng S Rd, Nanhu Dist, Jiaxing, Zhejiang, China Tel: 86 21 31007137 | E-mail: save@bt-laboratory.com | www.bt-laboratory.com