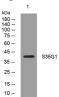

## **Images**

Western blot analysis of lysates from Hela cells, primary antibody was diluted at 1:1000, 4°C overnight