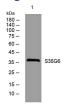

#### Images

Storage -20°C for 1 year

Western blot analysis of lysates from MCF-7 cells, primary antibody was diluted at 1:1000, 4°C overnight

501 Changsheng S Rd, Nanhu Dist, Jiaxing, Zhejiang, China

Tel: 86 21 31007137 | E-mail: save@bt-laboratory.com | www.bt-laboratory.com