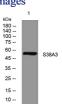

# Images

Western blot analysis of lysates from A549 cells, primary antibody was diluted at 1:1000, 4°C overnight