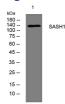

## Images

Western blot analysis of lysates from A431 cells, primary antibody was diluted at 1:1000, 4°C overnight

Storage -20°C for 1 year

> 501 Changsheng S Rd, Nanhu Dist, Jiaxing, Zhejiang, China Tel: 86 21 31007137 | E-mail: save@bt-laboratory.com | www.bt-laboratory.com