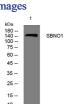

# **Images**

Western blot analysis of lysates from Hela cells, primary antibody was diluted at 1:1000, 4°C overnight