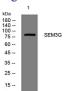

## **Images**

Western blot analysis of lysates from SH-SY5Y cells, primary antibody was diluted at 1:1000, 4°C overnight