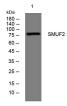

#### Images

Western blot analysis of lysates from MCF-7 cells, primary antibody was diluted at 1:1000, 4°C overnight

Storage -20°C for 1 year

> 501 Changsheng S Rd, Nanhu Dist, Jiaxing, Zhejiang, China Tel: 86 21 31007137 | E-mail: save@bt-laboratory.com | www.bt-laboratory.com