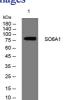

# Images

Western blot analysis of lysates from 293T cells, primary antibody was diluted at 1:1000, 4°C overnight