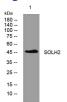

#### **Images**

Western blot analysis of lysates from AD293 cells, primary antibody was diluted at 1:1000, 4°C overnight