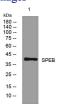

# Images

Western blot analysis of lysates from MCF-7 cells, primary antibody was diluted at 1:1000, 4°C overnight