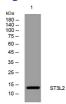

## Images

Storage -20°C for 1 year

Western blot analysis of lysates from KB cells, primary antibody was diluted at 1:1000, 4°C overnight

501 Changsheng S Rd, Nanhu Dist, Jiaxing, Zhejiang, China

Tel: 86 21 31007137 | E-mail: save@bt-laboratory.com | www.bt-laboratory.com