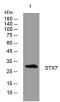

### **Images**

Western blot analysis of lysates from MCF-7 cells, primary antibody was diluted at 1:1000,  $4^{\circ}$ C overnight