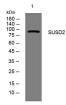

## Images

Western blot analysis of lysates from SH-SY5Y cells, primary antibody was diluted at 1:1000, 4°C overnight

Storage -20°C for 1 year

> 501 Changsheng S Rd, Nanhu Dist, Jiaxing, Zhejiang, China Tel: 86 21 31007137 | E-mail: save@bt-laboratory.com | www.bt-laboratory.com