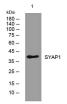

#### Images

Western blot analysis of lysates from DU145 cells, primary antibody was diluted at 1:1000, 4°C overnight

Storage -20°C for 1 year

> 501 Changsheng S Rd, Nanhu Dist, Jiaxing, Zhejiang, China Tel: 86 21 31007137 | E-mail: save@bt-laboratory.com | www.bt-laboratory.com