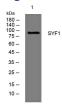

## Images

Western blot analysis of lysates from MCF-7 cells, primary antibody was diluted at 1:1000, 4°C overnight

Storage -20°C for 1 year

> 501 Changsheng S Rd, Nanhu Dist, Jiaxing, Zhejiang, China Tel: 86 21 31007137 | E-mail: save@bt-laboratory.com | www.bt-laboratory.com