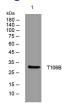

#### Images

Western blot analysis of lysates from DU145 cells, primary antibody was diluted at 1:1000, 4°C overnight

Storage -20°C for 1 year

> 501 Changsheng S Rd, Nanhu Dist, Jiaxing, Zhejiang, China Tel: 86 21 31007137 | E-mail: save@bt-laboratory.com | www.bt-laboratory.com