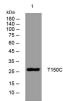

#### Images

Storage

Western blot analysis of lysates from MDA-MB cells, primary antibody was diluted at 1:1000, 4°C overnight

-20°C for 1 year

501 Changsheng S Rd, Nanhu Dist, Jiaxing, Zhejiang, China Tel: 86 21 31007137 | E-mail: save@bt-laboratory.com | www.bt-laboratory.com