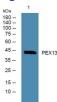

# **Images**

Western blot analysis of lysates from KB cells, primary antibody was diluted at 1:1000, 4°C overnight