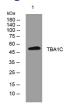

#### Images

Western blot analysis of lysates from U2OS cells, primary antibody was diluted at 1:1000, 4°C overnight

Storage -20°C for 1 year

> 501 Changsheng S Rd, Nanhu Dist, Jiaxing, Zhejiang, China Tel: 86 21 31007137 | E-mail: save@bt-laboratory.com | www.bt-laboratory.com