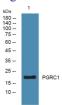

#### **Images**

Western blot analysis of lysates from U2OS cells, primary antibody was diluted at 1:1000, 4°C overnight