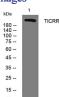

#### Images

Western blot analysis of lysates from THP-1 cells, primary antibody was diluted at 1:1000, 4°C overnight