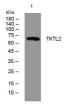

## Images

Western blot analysis of lysates from Hela cells, primary antibody was diluted at 1:1000, 4°C overnight

Storage -20°C for 1 year

> 501 Changsheng S Rd, Nanhu Dist, Jiaxing, Zhejiang, China Tel: 86 21 31007137 | E-mail: save@bt-laboratory.com | www.bt-laboratory.com