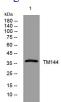

# Images

Western blot analysis of lysates from MDA-MB cells, primary antibody was diluted at 1:1000, 4°C overnight