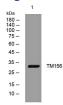

#### Images

Western blot analysis of lysates from THP-1 cells, primary antibody was diluted at 1:1000, 4°C overnight

Storage -20°C for 1 year

> 501 Changsheng S Rd, Nanhu Dist, Jiaxing, Zhejiang, China Tel: 86 21 31007137 | E-mail: save@bt-laboratory.com | www.bt-laboratory.com