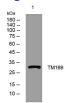

## Images

Western blot analysis of lysates from U2OS cells, primary antibody was diluted at 1:1000, 4°C overnight

Storage -20°C for 1 year

> 501 Changsheng S Rd, Nanhu Dist, Jiaxing, Zhejiang, China Tel: 86 21 31007137 | E-mail: save@bt-laboratory.com | www.bt-laboratory.com