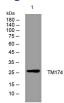

#### Images

Western blot analysis of lysates from DU145 cells, primary antibody was diluted at 1:1000, 4°C overnight

Storage -20°C for 1 year

> 501 Changsheng S Rd, Nanhu Dist, Jiaxing, Zhejiang, China Tel: 86 21 31007137 | E-mail: save@bt-laboratory.com | www.bt-laboratory.com