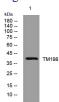

## Images

Western blot analysis of lysates from CACO2 cells, primary antibody was diluted at 1:1000, 4°C overnight