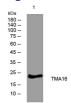

## Images

Western blot analysis of lysates from Jarkat cells, primary antibody was diluted at 1:1000, 4°C overnight

Storage -20°C for 1 year

> 501 Changsheng S Rd, Nanhu Dist, Jiaxing, Zhejiang, China Tel: 86 21 31007137 | E-mail: save@bt-laboratory.com | www.bt-laboratory.com