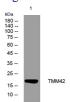

## Images

Western blot analysis of lysates from A431 cells, primary antibody was diluted at 1:1000, 4°C overnight