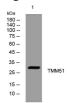

## Images

Western blot analysis of lysates from Hela cells, primary antibody was diluted at 1:1000, 4°C overnight

Storage -20°C for 1 year

> 501 Changsheng S Rd, Nanhu Dist, Jiaxing, Zhejiang, China Tel: 86 21 31007137 | E-mail: save@bt-laboratory.com | www.bt-laboratory.com