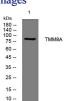

# Images

Western blot analysis of lysates from MCF-7 cells, primary antibody was diluted at 1:1000, 4°C overnight