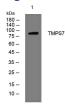

#### Images

Western blot analysis of lysates from MCF-7 cells, primary antibody was diluted at 1:1000, 4°C overnight

Storage -20°C for 1 year

> 501 Changsheng S Rd, Nanhu Dist, Jiaxing, Zhejiang, China Tel: 86 21 31007137 | E-mail: save@bt-laboratory.com | www.bt-laboratory.com