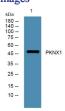

# Images

Western blot analysis of lysates from SH-SY5Y cells, primary antibody was diluted at 1:1000, 4°C overnight