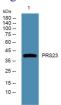

#### **Images**

Western blot analysis of lysates from A431 cells, primary antibody was diluted at 1:1000, 4°C overnight