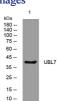

# Images

Western blot analysis of lysates from Hela cells, primary antibody was diluted at 1:1000, 4°C overnight